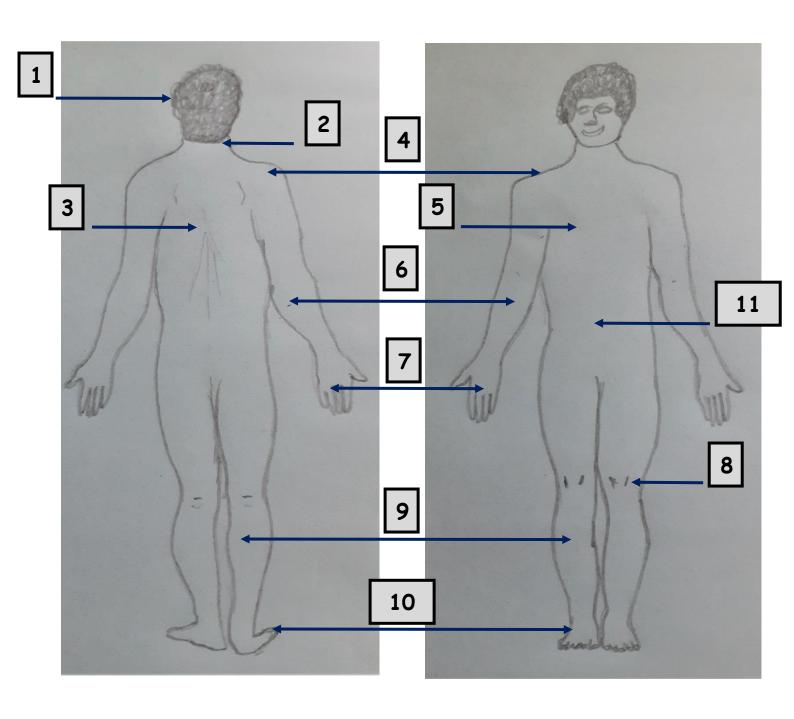

## Label the parts of the body.

## stomach neck hands knee feet shoulders head arms chest leg back

| 1   |  |
|-----|--|
| 2   |  |
| 3   |  |
| 4   |  |
| 5   |  |
| 6   |  |
| 7   |  |
| 8   |  |
| 9   |  |
| 10  |  |
| 11  |  |
| 11. |  |
|     |  |